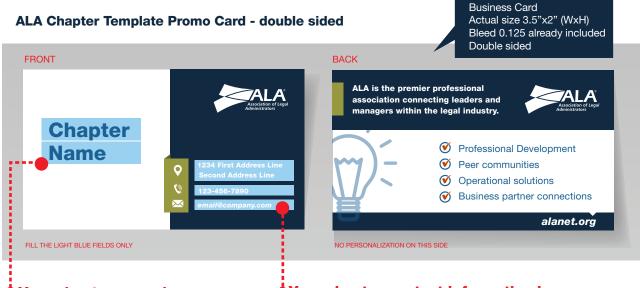

## PERSONALIZE THIS TEMPLATE

Enter your information in the light blue fields following the infographic below. Save file as a high-reslution PDF. Full bleeds are already included.

• Your chapter name here

•Your chapter contact information here

Choose a print house of your choice and submit your artwork as a PDF file. The blue fillable fields will not apear in the final printed artwork.

If you experience any problems with this PDF, contact *marketing@alanet.org.*