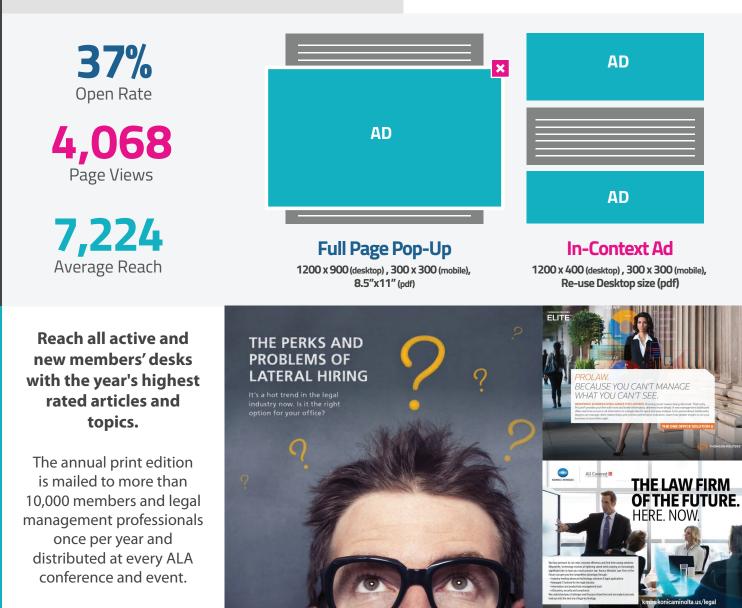

### LEGAL MANAGEMENT ZINE OF THE ASSOCIATION OF LEGAL ADMINISTRTORS

PRINT

Legal Management magazine is the definitive resource for ALA member news, content and solutions that apply to their firm's business operations on a responsive website. New issues will be open to both members and non-members alike, while archived issues will contain evergreen advertising for members to view.

### **BUILD YOUR BRAND & REACH YOUR CUSTOMERS**

Published 10 times per year and delivered electronically, the magazine reports on topics within ALA's five knowledge areas:

- Legal Industry/Business Management
- Human Resources Management
- Financial Management Communication
- Organizational Management
- Operations Management