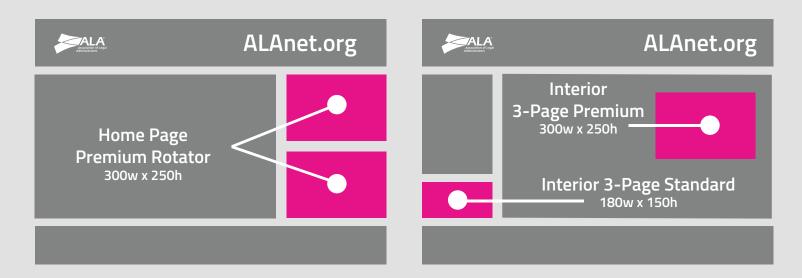

## ALAnet.org

ALA's website is where legal management leaders network, register for events and find solutions. Enhance your marketing plan and make yourself visible with monthly access to thousands of legal management professionals.

### **2023 ALA Digital Rates and Order Form**

| Web Advertising 3                               |   |   |   |   | <b>3</b> mont | :hs    | <b>6</b> mo | onths          | <b>12</b> r | nonth         | s      |   |
|-------------------------------------------------|---|---|---|---|---------------|--------|-------------|----------------|-------------|---------------|--------|---|
| Home Page Premium Rotator (300w x 250h)         |   |   |   |   | 0             | \$1,59 | 95/mo.      | <b>)</b> \$1,2 | 95/mo.      | <b>O</b> \$99 | 95/mo. |   |
| Interior 3-Page Premium (300w x 250h)           |   |   |   |   | 0             | \$1,19 | 95/mo.      | <b>O</b> \$99! | 5/mo.       | <b>O</b> \$59 | 95/mo. |   |
| Interior 3-Page Standard (180w x180h)           |   |   |   |   | 0             | \$595  | /mo.        | <b>)</b> \$49  | 5/mo.       | <b>O</b> \$29 | 95/mo  |   |
| Indicate the months you would like to advertise |   |   |   |   |               |        |             |                |             |               |        |   |
| 0                                               | 0 | 0 | 0 | 0 | 0             | 0      | 0           | 0              | 0           | 0             | 0      | 0 |