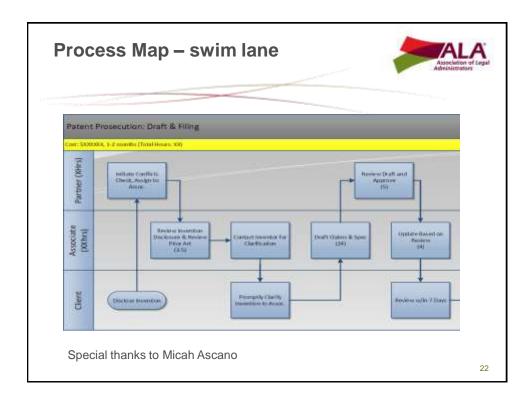

| \$100,000                         | 100% | \$90,000    | 90%          |
| Costs                                                                                                                                               | (\$60,000)                        | -60% | (\$60,000)  | -60%         |
| Profit                                                                                                                                              | \$40,000                          | 40%  | \$30,000    | 30%          |
| \$10                                                                                                                                                | <b>Profit I</b><br>0,000 / \$40,0 |      | Loss        |              |

























| TT SHEAR                      |           |                            |               |              |
|-------------------------------|-----------|----------------------------|---------------|--------------|
| Discount %, must be approved  | 10%       |                            | Trial Team    |              |
|                               |           | Discounted Rate            | tosi tesip    |              |
| Team                          | Full Rate | # applicable               | (Y/N)         |              |
| Partner1                      | \$610.00  | \$540.00                   | V \$54        | 10           |
| Parl<br>Ass Trial preparation |           | \$36,281                   | 125% of Trial |              |
| Ass Trial                     |