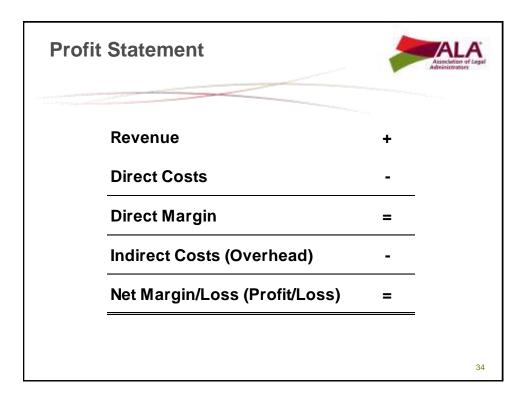

| الله - معاولات المستحدين من الما المعالية المعالية عالم المعالية المعالية .<br>المعالية المعالية المستحدين من المعالية المعالية المعالية المعالية . | Undiscount                        | ed   | Discounted  | ، مەر<br>ا   |
|-----------------------------------------------------------------------------------------------------------------------------------------------------|-----------------------------------|------|-------------|--------------|
|                                                                                                                                                     | <u>onalooodin</u>                 | %    | Dioteanited | <u>    %</u> |
| Revenue                                                                                                                                             | \$100,000                         | 100% | \$100,000   | 100%         |
| 10% Discount                                                                                                                                        | \$0                               | 0%   | (\$10,000)  | -10%         |
| Net Revenue                                                                                                                                         | \$100,000                         | 100% | \$90,000    | 90%          |
| Costs                                                                                                                                               | (\$60,000)                        | -60% | (\$60,000)  | -60%         |
| Profit                                                                                                                                              | \$40,000                          | 40%  | \$30,000    | 30%          |
| \$10                                                                                                                                                | <b>Profit I</b><br>0,000 / \$40,0 |      | Loss        |              |