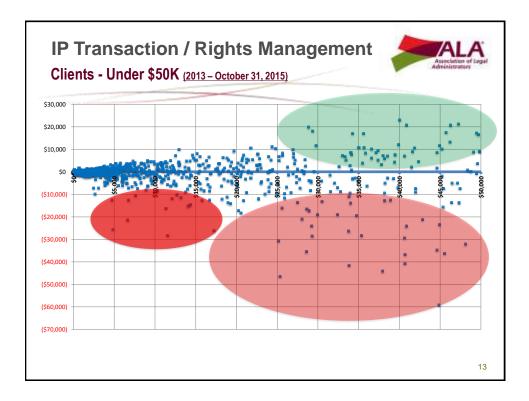

# Case Study #2 Patent Litigation At issue are: Claim 2 of U.S. Pat. No. n,nnn,621 and Claims 7 – 9 of U.S. Pat. No. n,nnn,787. The claims of the '621 and the '787 patents relate to the load bearing mechanism of the continuous hinge. DI filed suit against HPC in the N.D. of Texas.