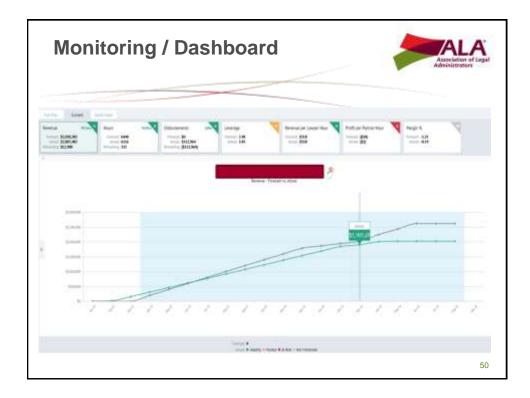

| Parishanak Lanana | 01100                                                                                                                                                                                                                                                                                                                                                                                                                                                                                                                                                                                                                                                                                               |                      | FR #71            | 108.3 | \$77 ats  | THE P   | P40.31             |